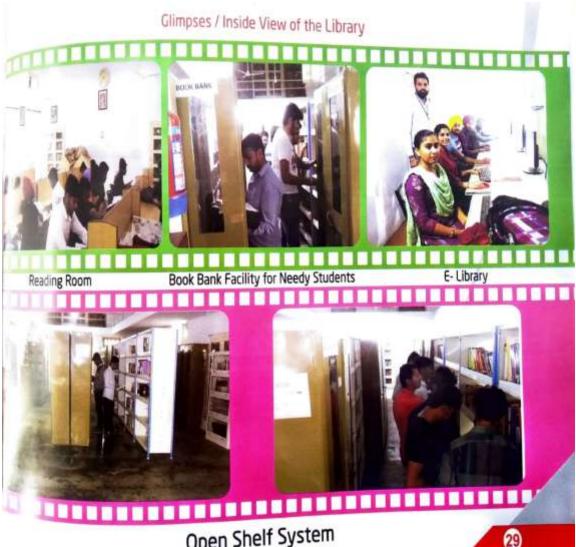

-                 | -                                |
|                                      |           | _    |      |                       | -                                             |                       | -                | -                 |                                  |
|                                      |           | _    | _    |                       | -                                             |                       | -                |                   |                                  |
|                                      | 1         |      |      |                       | -                                             |                       | -                | -                 |                                  |





3. Usage of E-Library









Open Shelf System





GURU NANAK COLLEGE

Postgraduate Multi Faculty Premier College KILLIANWALI, DISTT. SRI MUKTSAR SAHIB (Pb.) - 151211 NAAC Accredited Grade "B"











Postgraduate Multi Faculty Premier College KILLIANWALI, DISTT. SRI MUKTSAR SAHIB (Pb.) - 151211 NAAC Accredited Grade "B"





#### GURU NANAK COLLEGE Postgraduate Multi Faculty Premier College

KILLIANWALI, DISTT. SRI MUKTSAR SAHIB (Pb.) - 151211

NAAC Accredited Grade "B"

|       | 300K           | Tool  | ex-     | 2020     | ichaic                | 100 | loge Co | mmerca | int ant |
|-------|----------------|-------|---------|----------|-----------------------|-----|---------|--------|---------|
|       | Ragens         | 710   | age No. | Rell No. |                       | -   |         | 20     | 22.52   |
|